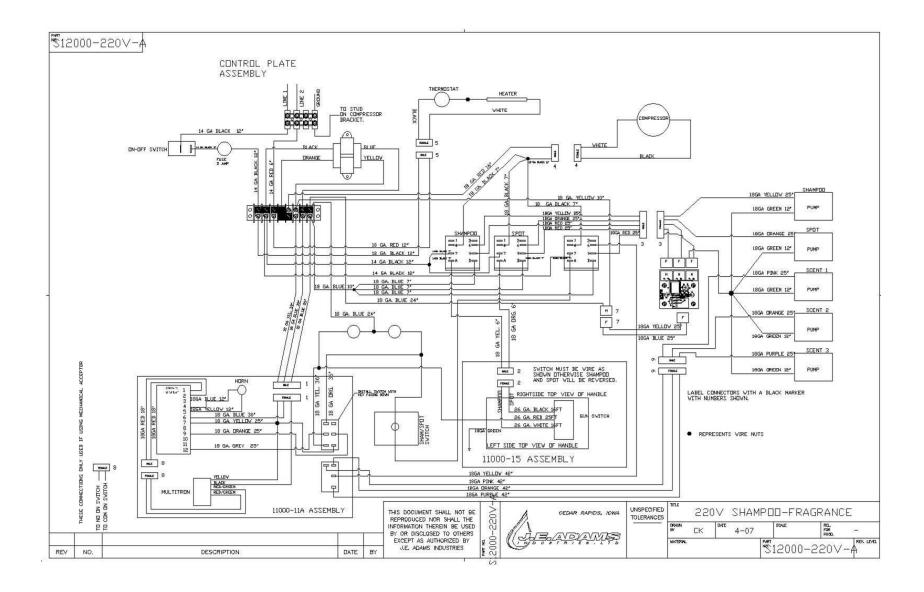

Models- 11000 Shampoo & Spot Remover 12000 Shampoo/Spot & Fragrance 13000 Fragrance 16000 Tire Shine

| Page 2 -   | Product Information           |
|------------|-------------------------------|
| Page 3 -   | Product Dimensions            |
| Page 4 -   | Specifications                |
| Page 5 -   | Important Safety Instructions |
| Page 6-7   | Installation                  |
| Page 7-10  | Programming                   |
| Page 10    | Operating                     |
| Page 11    | Maintenance                   |
| Page 11-12 | Troubleshooting               |
| Page 13-28 | Parts List & Wiring Diagrams  |