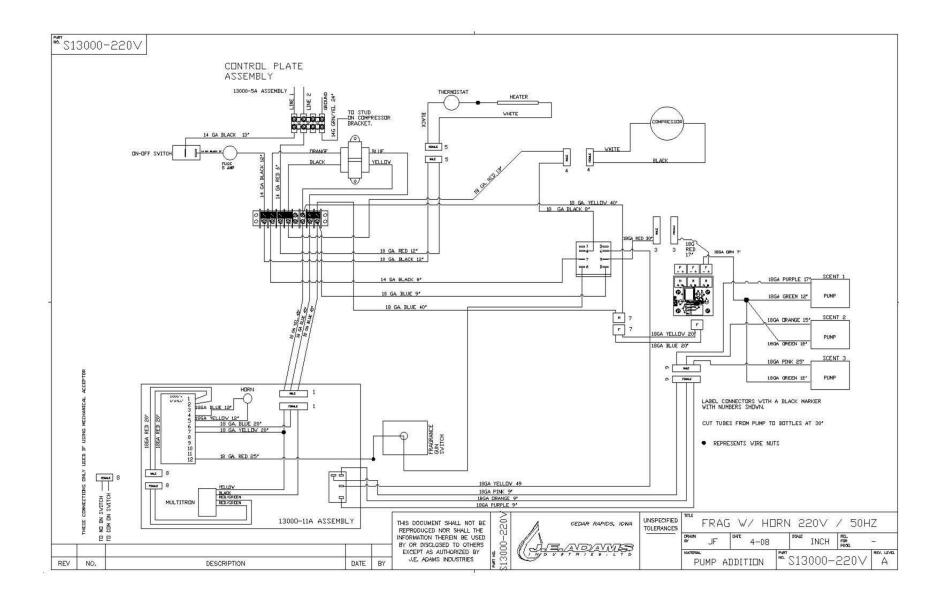

Models- 11000 Shampoo & Spot Remover 12000 Shampoo/Spot & Fragrance 13000 Fragrance 16000 Tire Shine

| Page 2 -   | Product Information           |
|------------|-------------------------------|
| Page 3 -   | Product Dimensions            |
| Page 4 -   | Specifications                |
| Page 5 -   | Important Safety Instructions |
| Page 6-7   | Installation                  |
| Page 7-10  | Programming                   |
| Page 10    | Operating                     |
| Page 11    | Maintenance                   |
| Page 11-12 | Troubleshooting               |
| Page 13-28 | Parts List & Wiring Diagrams  |