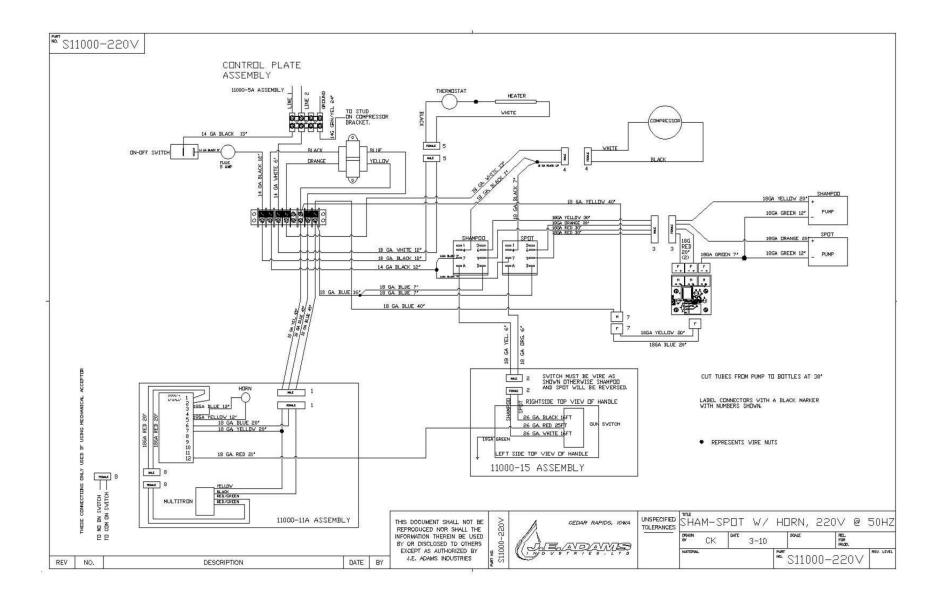

Models- 11000 Shampoo & Spot Remover 12000 Shampoo/Spot & Fragrance 13000 Fragrance 16000 Tire Shine

| Page 2 -   | Product Information           |
|------------|-------------------------------|
| Page 3 -   | Product Dimensions            |
| Page 4 -   | Specifications                |
| Page 5 -   | Important Safety Instructions |
| Page 6-7   | Installation                  |
| Page 7-10  | Programming                   |
| Page 10    | Operating                     |
| Page 11    | Maintenance                   |
| Page 11-12 | Troubleshooting               |
| Page 13-28 | Parts List & Wiring Diagrams  |