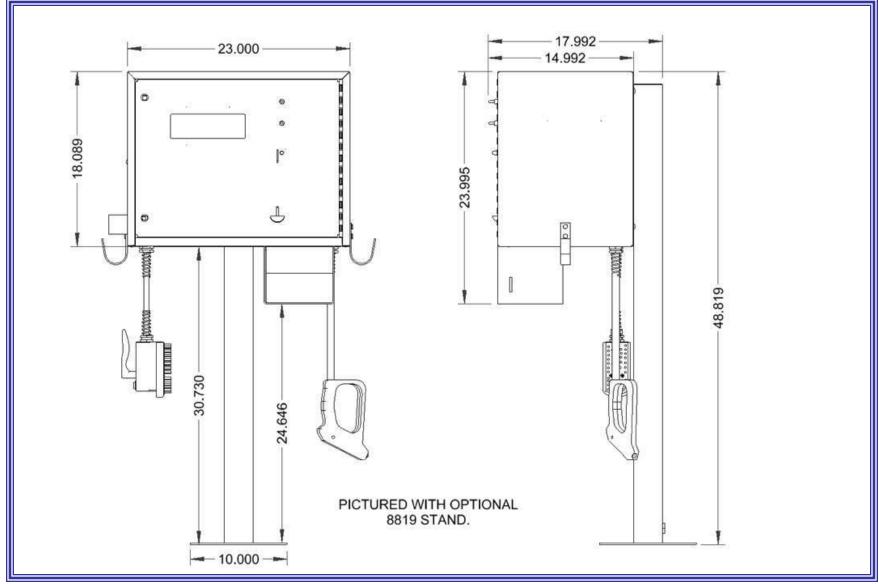

oting               |
| Page 13-28 | Parts List & Wiring Diagrams  |



# **PRODUCT INFORMATION**

Please take a moment to fill out the information below in order to aid us with any future sales or service inquiries. Model number and serial number information can be found on the serial tag located inside the control box and/or on the lower exterior of the can. Key number can be found on the tag that comes attached to the keys. There may be more than one key number depending on unit.

Please keep this information with your records.

| MODEL#:         |  |
|-----------------|--|
| SERIAL#:        |  |
| KEY NUMBER(S):  |  |
| DATE PURCHASED: |  |
| DISTRIBUTOR:    |  |

J.E. Adams Industries 1025 63rd Ave. S.W. Cedar Rapids, IA 52404 1-800-553-8861 www.jeadams.com

# **PRODUCT DIMENSIONS**



## **Specifications**

| 120 Volt models                         | 11000 Shampan 12000 Shampan & Fragrance 12000 Fragrance 16000 Fire Shine                                            |
|-----------------------------------------|---------------------------------------------------------------------------------------------------------------------|
| <u>Unit specifications:</u><br>Voltage: | 11000 Shampoo, 12000 Shampoo & Fragrance, 13000 Fragrance, 16000 Tire Shine 120vac, 60hz                            |
| Amperage:                               | (1) 15 amp service is required for this unit                                                                        |
| Compressor:                             | 1/12 HP, 120vac, 60hz, 10A fuse