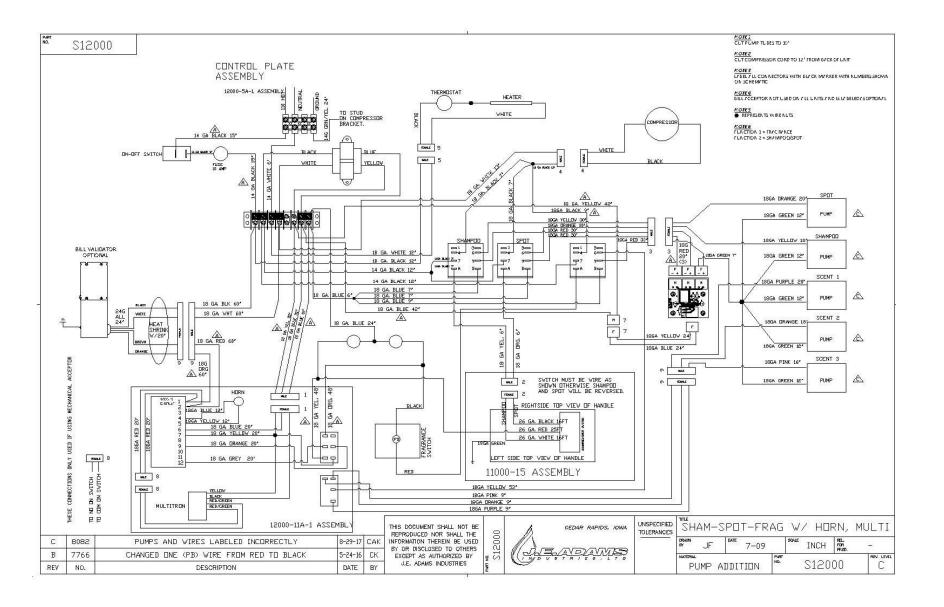

Models- 11000 Shampoo & Spot Remover 12000 Shampoo/Spot & Fragrance 13000 Fragrance 16000 Tire Shine

| Page 2 -   | Product Information           |
|------------|-------------------------------|
| Page 3 -   | Product Dimensions            |
| Page 4 -   | Specifications                |
| Page 5 -   | Important Safety Instructions |
| Page 6-7   | Installation                  |
| Page 7-10  | Programming                   |
| Page 10    | Operating                     |
| Page 11    | Maintenance                   |
| Page 11-12 | Troubleshooting               |
| Page 13-28 | Parts List & Wiring Diagrams  |