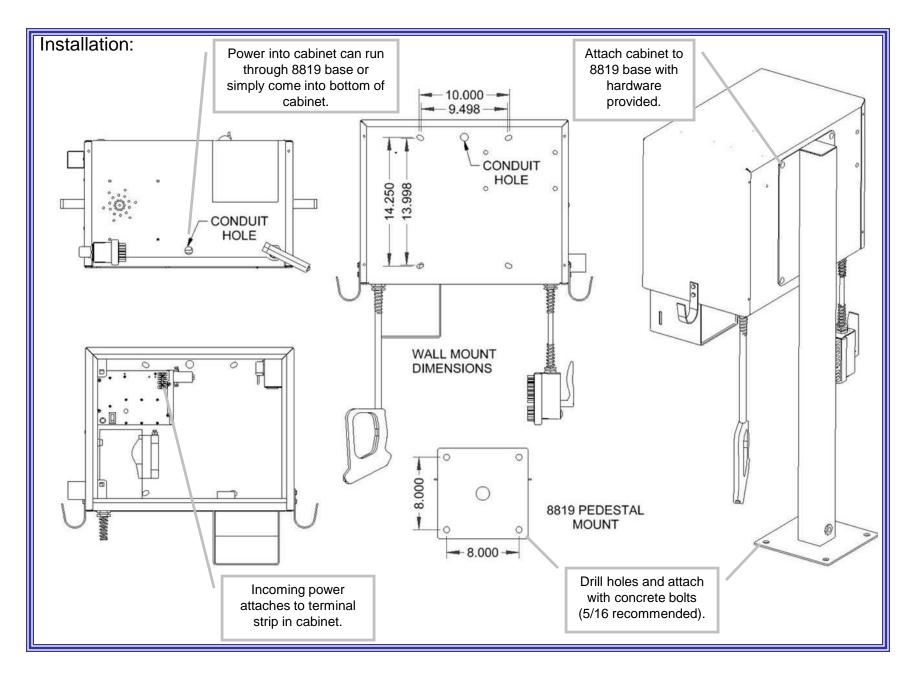

Once unit is installed, fluids can be added to the unit. The 12000 Shampoo/Fragrance combo machine will need to use the half gallon containers rather than the full gallon containers. Now the unit can be turned on and programmed. **NOTE: Upon** startup of the machine, all fluid lines will need to be primed to rid the lines of air.