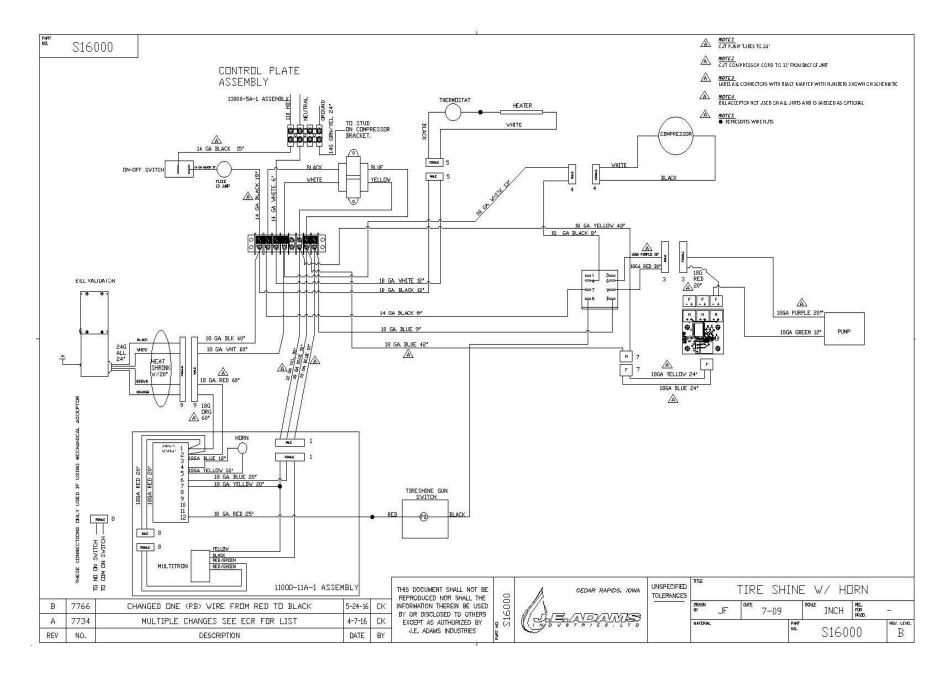

Models- 11000 Shampoo & Spot Remover 12000 Shampoo/Spot & Fragrance 13000 Fragrance 16000 Tire Shine

| Page 2 -   | Product Information           |
|------------|-------------------------------|
| Page 3 -   | Product Dimensions            |
| Page 4 -   | Specifications                |
| Page 5 -   | Important Safety Instructions |
| Page 6-7   | Installation                  |
| Page 7-10  | Programming                   |
| Page 10    | Operating                     |
| Page 11    | Maintenance                   |
| Page 11-12 | Troubleshooting               |
| Page 13-28 | Parts List & Wiring Diagrams  |