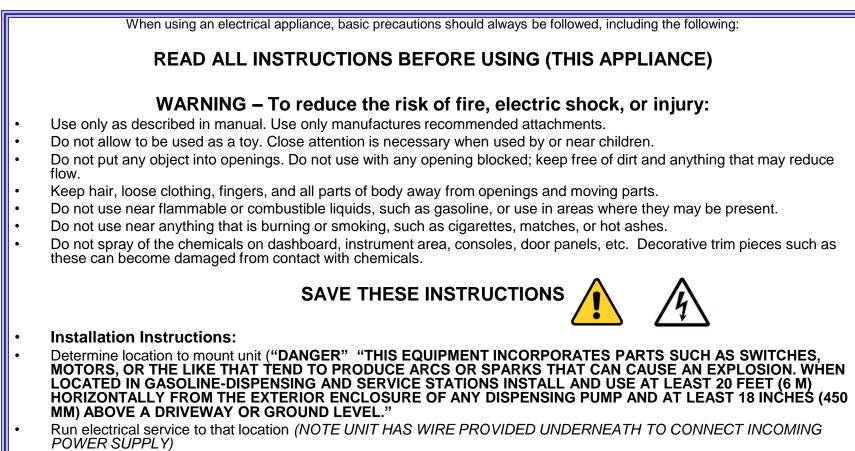

## **IMPORTANT SAFETY INSTRUCTIONS**

- **Grounding Instructions**: This appliance must be connected to a grounded metal, permanent wiring system; or an equipment-grounding conductor must be run with the circuit conductors and connected to the equipment-grounding terminal or lead on the appliance.
- All local and national electric codes must be followed for installation and use.
- Licensed electricians are recommended for installation.