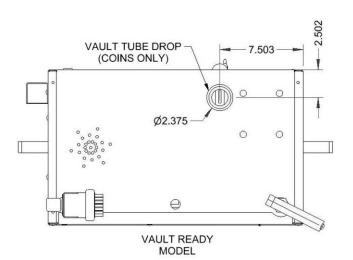

|                                                                                                                     |
|                                         |                                                                                                                     |

## NOTE: "UNIT INTENDED FOR COMMECIAL USE ONLY"

## **IMPORTANT SAFETY INSTRUCTIONS**



- **Grounding Instructions**: This appliance must be connected to a grounded metal, permanent wiring system; or an equipment-grounding conductor must be run with the circuit conductors and connected to the equipment-grounding terminal or lead on the appliance.
- All local and national electric codes must be followed for installation and use.
- Licensed electricians are recommended for installation.





Once unit is installed, fluids can be added to the unit. The 12000 Shampoo/Fragrance combo machine will need to use the half gallon containers rather than the full gallon containers. Now the unit can be turned on and programmed. **NOTE: Upon** startup of the machine, all fluid lines will need to be primed to rid the lines of air.

#### **Programming Instructions:**

#### Coin acceptor:

No programming to acceptor needed if unit was purchased with the standard Imonex Z32 electronic acceptor (8149-92 our part number) is pre-programmed to accept US quarters, .984 tokens, US \$1 coin and 1.073 token. Acceptor is pre-programmed before it is sent to J.E. Adams.

If different acceptor was purchased, see additional literature sent along with unit for programming info.

#### **Bill acceptor:**

B