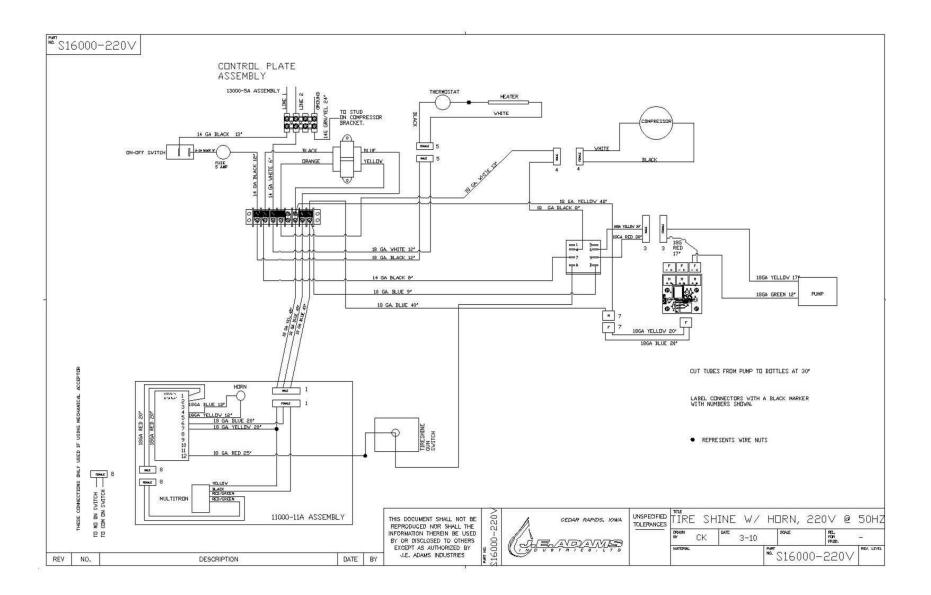

Models- 11000 Shampoo & Spot Remover 12000 Shampoo/Spot & Fragrance 13000 Fragrance 16000 Tire Shine

| Page 2 -   | Product Information           |
|------------|-------------------------------|
| Page 3 -   | Product Dimensions            |
| Page 4 -   | Specifications                |
| Page 5 -   | Important Safety Instructions |
| Page 6-7   | Installation                  |
| Page 7-10  | Programming                   |
| Page 10    | Operating                     |
| Page 11    | Maintenance                   |
| Page 11-12 | Troubleshooting               |
| Page 13-28 | Parts List & Wiring Diagrams  |