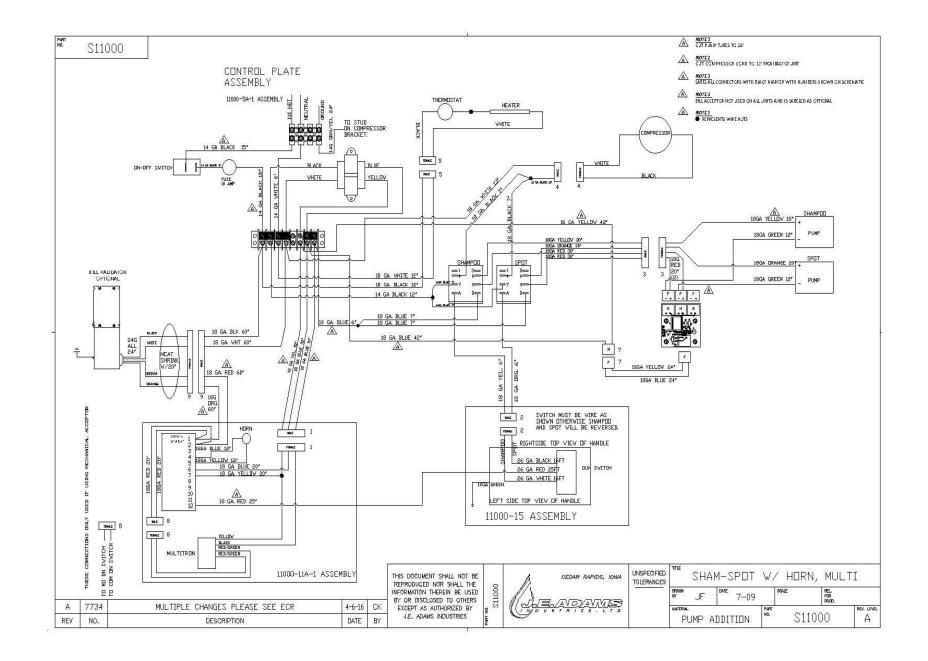

| R               |











| F   7734   REMOVED 8687-3   47-16   KK   TTME   SHAMPOO SPUT STAINLESS     2   50301-5   9031-5   9031-5   9032-5   9032-5   9032-5     4   1100-04A-220V   1100-04A-220V   1100-04A-120V