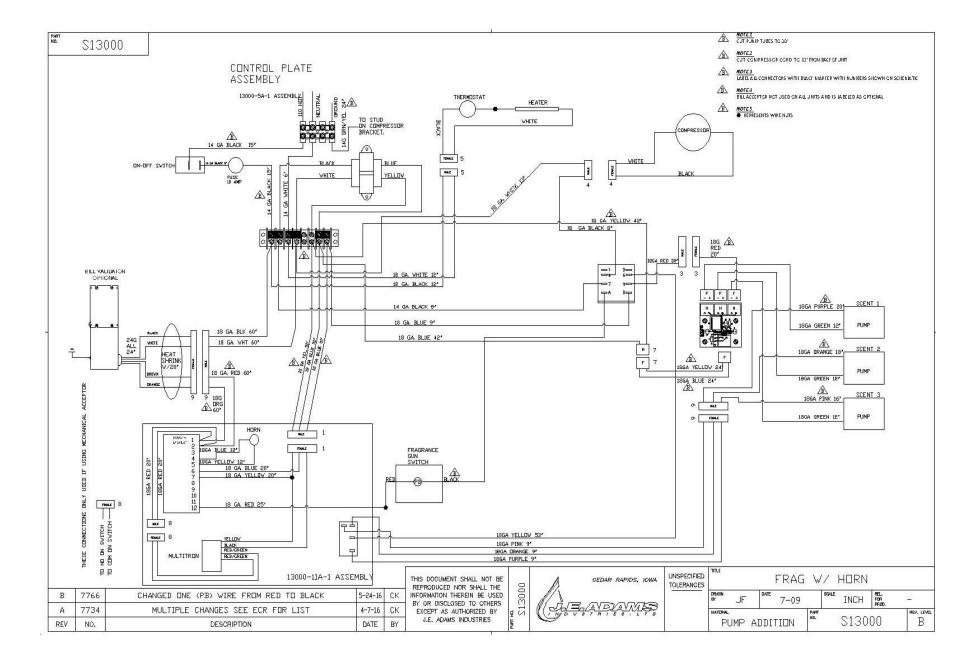

Models- 11000 Shampoo & Spot Remover 12000 Shampoo/Spot & Fragrance 13000 Fragrance 16000 Tire Shine

| Page 2 -   | Product Information           |
|------------|-------------------------------|
| Page 3 -   | Product Dimensions            |
| Page 4 -   | Specifications                |
| Page 5 -   | Important Safety Instructions |
| Page 6-7   | Installation                  |
| Page 7-10  | Programming                   |
| Page 10    | Operating                     |
| Page 11    | Maintenance                   |
| Page 11-12 | Troubleshooting               |
| Page 13-28 | Parts List & Wiring Diagrams  |